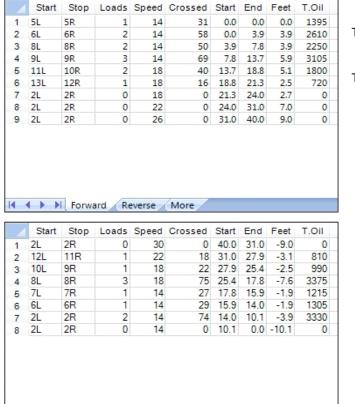

## Prisma kansallinen kevätturnaus 2017

Oil Pattern Distance: 40 Feet Reverse Brush Drop: 40 Feet Oil Per Board: 45 uL **Forward Oil Total:** 11.88 mL **Reverse Oil Total:** 11.025 mL 22.905 mL **Volume Oil Total:** Forward Boards Crossed: 264 Boards Reverse Boards Crossed: 245 Boards 509 Boards **Total Boards Crossed:** 