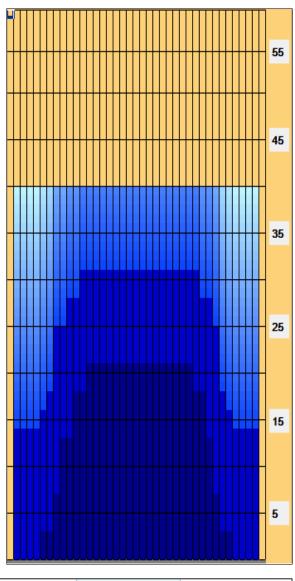

## Prisma kansallinen kevätturnaus 2017

Oil Pattern Distance: 40 Feet Reverse Brush Drop: 40 Feet Oil Per Board: 45 uL **Forward Oil Total:** 11.88 mL **Reverse Oil Total:** 11.025 mL 22.905 mL **Volume Oil Total:** Forward Boards Crossed: 264 Boards Reverse Boards Crossed: 245 Boards 509 Boards **Total Boards Crossed:** 